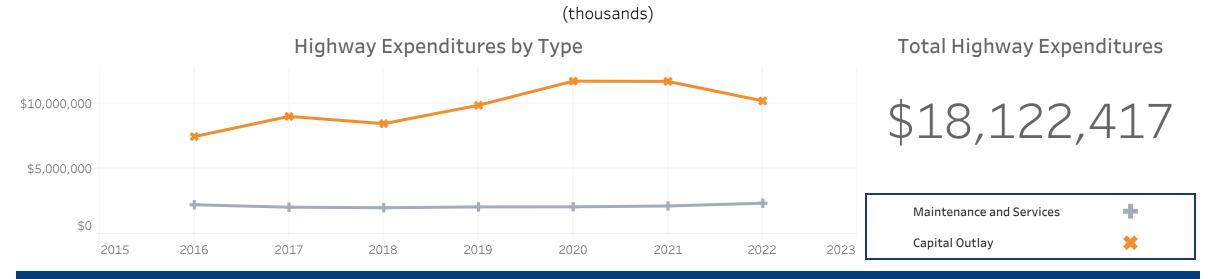

(thousands)

**Highway Funding Revenue** 

Highway Funding Expenditures

(thousands)