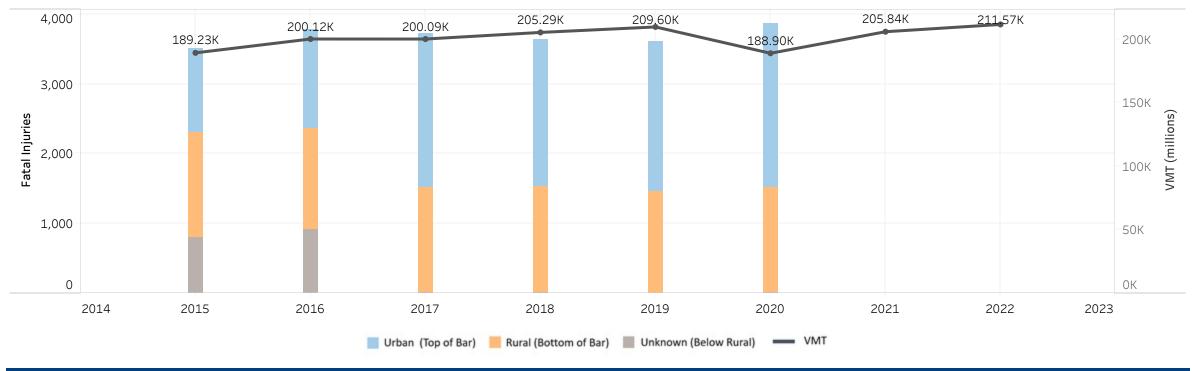

## **Public Road Lane Miles**

(miles)

**Registered Vehicles** 

(millions)

**Licensed Drivers** 

(millions)

**Vehicle Crash Fatalities** 

\*(No bar indicates that there is no data available for that year)