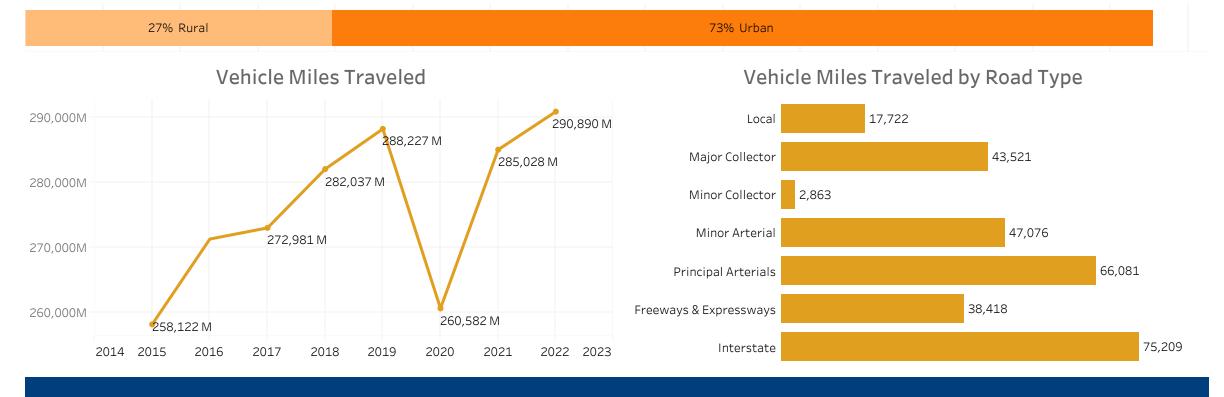

| <b>State</b><br>Texas |                    |           | <b>Year</b><br>2022    |        |                                             |                          |  |  |
|-----------------------|--------------------|-----------|------------------------|--------|---------------------------------------------|--------------------------|--|--|
| Population            |                    | Vehicle M | Vehicle Miles Traveled |        |                                             | Land Area<br>(sq. miles) |  |  |
| 30,029                | 9,572 🧯            | 290,890   | 290,890,077,830 <      |        | No Data                                     |                          |  |  |
| 9.0% of national      |                    | 13.3% c   | 13.3% of national      |        | No Data                                     |                          |  |  |
| Public Road Length    |                    |           | Public Road Lane Miles |        | Motor Fuel Consumptio<br>(thousand gallons) |                          |  |  |
|                       | (miles)<br>323,364 |           | 701,447                |        |                                             | 20,797,076               |  |  |
| 9.5% of na            | 9.5% of national   |           | 10.6% of national      |        | 13.5% of national                           |                          |  |  |
| Licensed              |                    |           | ed Vehicles            |        |                                             |                          |  |  |
| 18,738,980            |                    | 5         | 23,291,638             |        |                                             |                          |  |  |
| 8.0% of na            | 8.0% of national   |           | 8.8% of national       |        |                                             |                          |  |  |
|                       |                    | -         | ulation<br>illions)    |        |                                             |                          |  |  |
|                       |                    |           | )                      |        |                                             | 30.03M                   |  |  |
|                       |                    |           |                        | 29.36M | 29.53M                                      |                          |  |  |
|                       |                    |           | 29.00M                 | 25.501 |                                             |                          |  |  |
|                       |                    | 28.7      | OM                     |        |                                             |                          |  |  |
|                       |                    | 28.30M    |                        |        |                                             |                          |  |  |

Vehicle Miles Traveled (millions)

Vehicle Miles Traveled by Location

## Vehicle Miles Traveled & Public Road Length

| (percent)              |                        |       |                    |       |  |  |  |
|------------------------|------------------------|-------|--------------------|-------|--|--|--|
|                        | Vehicle Miles Traveled |       | Public Road Length |       |  |  |  |
| Local                  | •                      | 6.1%  |                    | 67.4% |  |  |  |
| Major Collector        |                        | 15.0% |                    | 15.9% |  |  |  |
| Minor Collector        | •                      | 1.0%  | •                  | 4.9%  |  |  |  |
| Minor Arterial         | •                      | 16.2% | •                  | 5.7%  |  |  |  |
| Principal Arterials    |                        | 22.7% | •                  | 4.5%  |  |  |  |
| Freeways & Expressways | •                      | 13.2% | •                  | 0.5%  |  |  |  |
| Interstate             |                        | 25.9% | •                  | 1.1%  |  |  |  |