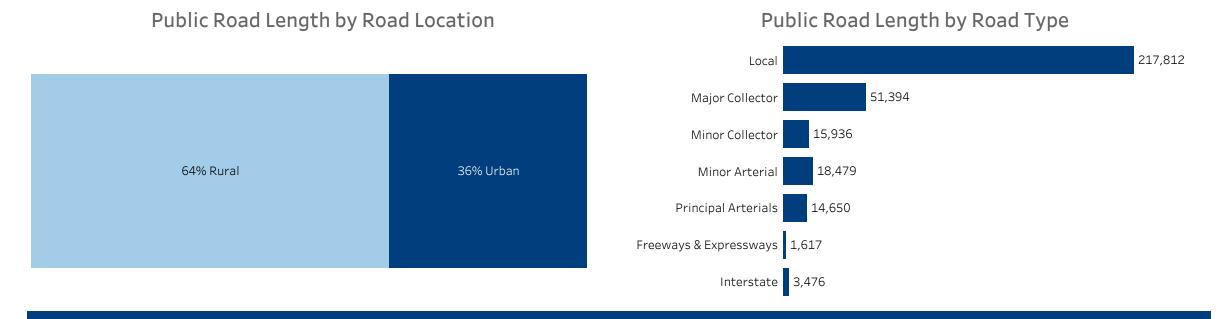

| <b>State</b><br>Texas |                    |           | <b>Year</b><br>2022    |        |                                             |                          |  |  |
|-----------------------|--------------------|-----------|------------------------|--------|---------------------------------------------|--------------------------|--|--|
| Population            |                    | Vehicle M | Vehicle Miles Traveled |        |                                             | Land Area<br>(sq. miles) |  |  |
| 30,029                | 9,572 🧯            | 290,890   | 290,890,077,830 <      |        | No Data                                     |                          |  |  |
| 9.0% of national      |                    | 13.3% c   | 13.3% of national      |        | No Data                                     |                          |  |  |
| Public Road Length    |                    |           | Public Road Lane Miles |        | Motor Fuel Consumptio<br>(thousand gallons) |                          |  |  |
|                       | (miles)<br>323,364 |           | 701,447                |        |                                             | 20,797,076               |  |  |
| 9.5% of na            | 9.5% of national   |           | 10.6% of national      |        | 13.5% of national                           |                          |  |  |
| Licensed              |                    |           | ed Vehicles            |        |                                             |                          |  |  |
| 18,738,980            |                    | 5         | 23,291,638             |        |                                             |                          |  |  |
| 8.0% of na            | 8.0% of national   |           | 8.8% of national       |        |                                             |                          |  |  |
|                       |                    | -         | ulation<br>illions)    |        |                                             |                          |  |  |
|                       |                    |           | )                      |        |                                             | 30.03M                   |  |  |
|                       |                    |           |                        | 29.36M | 29.53M                                      |                          |  |  |
|                       |                    |           | 29.00M                 | 25.501 |                                             |                          |  |  |
|                       |                    | 28.7      | OM                     |        |                                             |                          |  |  |
|                       |                    | 28.30M    |                        |        |                                             |                          |  |  |

## Public Road Length

## Vehicle Miles Traveled & Public Road Length

| (percent)              |                        |       |                    |       |  |  |  |
|------------------------|------------------------|-------|--------------------|-------|--|--|--|
|                        | Vehicle Miles Traveled |       | Public Road Length |       |  |  |  |
| Local                  | •                      | 6.1%  |                    | 67.4% |  |  |  |
| Major Collector        |                        | 15.0% |                    | 15.9% |  |  |  |
| Minor Collector        | •                      | 1.0%  | •                  | 4.9%  |  |  |  |
| Minor Arterial         | •                      | 16.2% | •                  | 5.7%  |  |  |  |
| Principal Arterials    |                        | 22.7% | •                  | 4.5%  |  |  |  |
| Freeways & Expressways | •                      | 13.2% | •                  | 0.5%  |  |  |  |
| Interstate             |                        | 25.9% | •                  | 1.1%  |  |  |  |