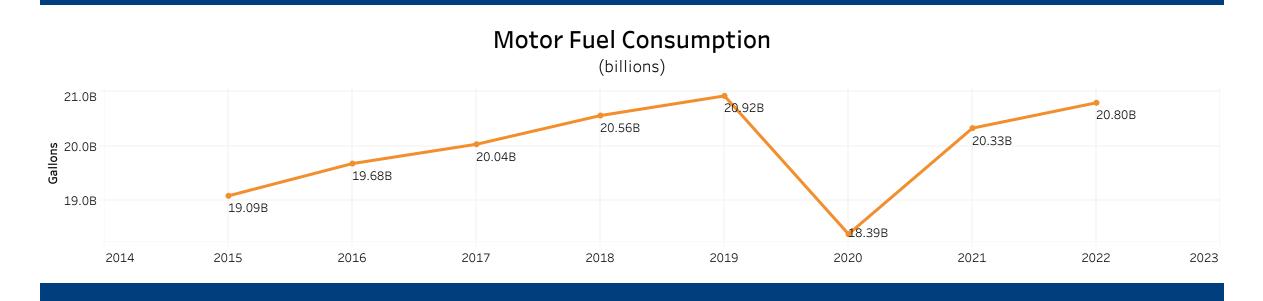

| <b>State</b><br>Texas |                    |           | <b>Year</b><br>2022    |        |                                             |                          |  |  |
|-----------------------|--------------------|-----------|------------------------|--------|---------------------------------------------|--------------------------|--|--|
| Population            |                    | Vehicle M | Vehicle Miles Traveled |        |                                             | Land Area<br>(sq. miles) |  |  |
| 30,029                | 9,572 🧯            | 290,890   | 290,890,077,830 <      |        | No Data                                     |                          |  |  |
| 9.0% of national      |                    | 13.3% c   | 13.3% of national      |        | No Data                                     |                          |  |  |
| Public Road Length    |                    |           | Public Road Lane Miles |        | Motor Fuel Consumptio<br>(thousand gallons) |                          |  |  |
|                       | (miles)<br>323,364 |           | 701,447                |        |                                             | 20,797,076               |  |  |
| 9.5% of na            | 9.5% of national   |           | 10.6% of national      |        | 13.5% of national                           |                          |  |  |
| Licensed              |                    |           | ed Vehicles            |        |                                             |                          |  |  |
| 18,738,980            |                    | 5         | 23,291,638             |        |                                             |                          |  |  |
| 8.0% of na            | 8.0% of national   |           | 8.8% of national       |        |                                             |                          |  |  |
|                       |                    | -         | ulation<br>illions)    |        |                                             |                          |  |  |
|                       |                    |           | )                      |        |                                             | 30.03M                   |  |  |
|                       |                    |           |                        | 29.36M | 29.53M                                      |                          |  |  |
|                       |                    |           | 29.00M                 | 25.501 |                                             |                          |  |  |
|                       |                    | 28.7      | OM                     |        |                                             |                          |  |  |
|                       |                    | 28.30M    |                        |        |                                             |                          |  |  |