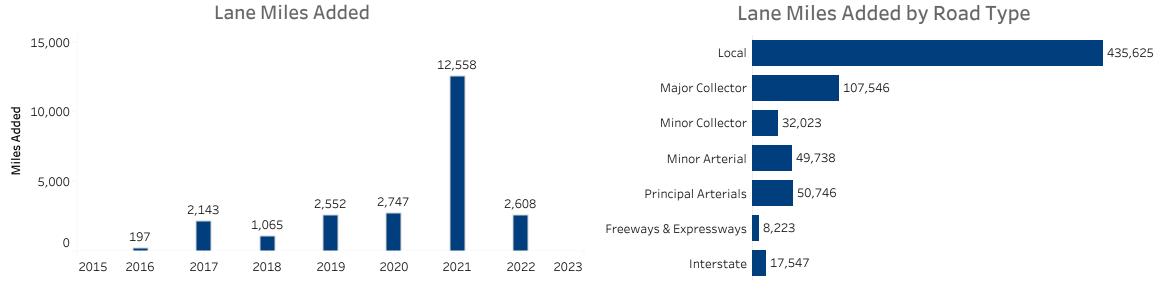

| <b>State</b><br>Texas |                    |           | <b>Year</b><br>2022    |        |                                             |                          |  |  |
|-----------------------|--------------------|-----------|------------------------|--------|---------------------------------------------|--------------------------|--|--|
| Population            |                    | Vehicle M | Vehicle Miles Traveled |        |                                             | Land Area<br>(sq. miles) |  |  |
| 30,029                | 9,572 🧯            | 290,890   | 290,890,077,830 <      |        | No Data                                     |                          |  |  |
| 9.0% of national      |                    | 13.3% c   | 13.3% of national      |        | No Data                                     |                          |  |  |
| Public Road Length    |                    |           | Public Road Lane Miles |        | Motor Fuel Consumptio<br>(thousand gallons) |                          |  |  |
|                       | (miles)<br>323,364 |           | 701,447                |        |                                             | 20,797,076               |  |  |
| 9.5% of na            | 9.5% of national   |           | 10.6% of national      |        | 13.5% of national                           |                          |  |  |
| Licensed              |                    |           | ed Vehicles            |        |                                             |                          |  |  |
| 18,738,980            |                    | 5         | 23,291,638             |        |                                             |                          |  |  |
| 8.0% of na            | 8.0% of national   |           | 8.8% of national       |        |                                             |                          |  |  |
|                       |                    | -         | ulation<br>illions)    |        |                                             |                          |  |  |
|                       |                    |           | )                      |        |                                             | 30.03M                   |  |  |
|                       |                    |           |                        | 29.36M | 29.53M                                      |                          |  |  |
|                       |                    |           | 29.00M                 | 25.501 |                                             |                          |  |  |
|                       |                    | 28.7      | OM                     |        |                                             |                          |  |  |
|                       |                    | 28.30M    |                        |        |                                             |                          |  |  |

## **Public Road Lane Miles**

(miles)

**Registered Vehicles** 

(millions)

**Licensed Drivers** 

(millions)

**Vehicle Crash Fatalities** 

\*(No bar indicates that there is no data available for that year)