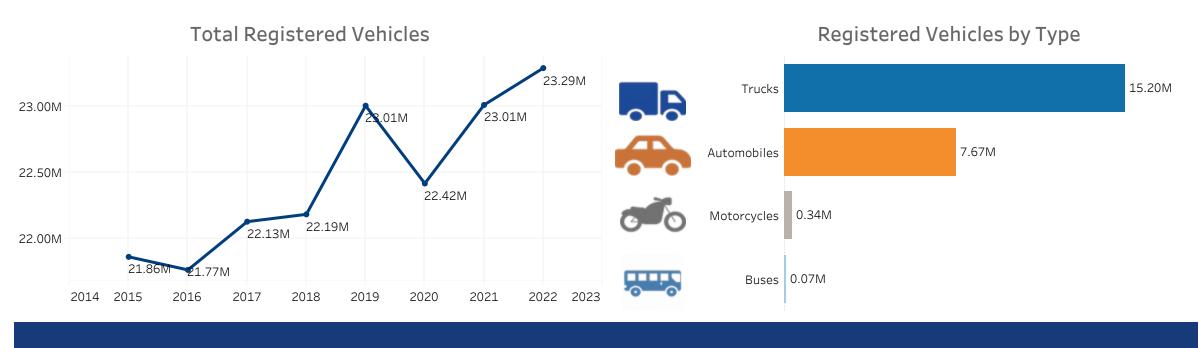

| <b>State</b><br>Texas |                    |           | <b>Year</b><br>2022    |        |                                             |                          |  |  |
|-----------------------|--------------------|-----------|------------------------|--------|---------------------------------------------|--------------------------|--|--|
| Population            |                    | Vehicle M | Vehicle Miles Traveled |        |                                             | Land Area<br>(sq. miles) |  |  |
| 30,029                | 9,572 🧯            | 290,890   | 290,890,077,830 <      |        | No Data                                     |                          |  |  |
| 9.0% of national      |                    | 13.3% c   | 13.3% of national      |        | No Data                                     |                          |  |  |
| Public Road Length    |                    |           | Public Road Lane Miles |        | Motor Fuel Consumptio<br>(thousand gallons) |                          |  |  |
|                       | (miles)<br>323,364 |           | 701,447                |        |                                             | 20,797,076               |  |  |
| 9.5% of na            | 9.5% of national   |           | 10.6% of national      |        | 13.5% of national                           |                          |  |  |
| Licensed              |                    |           | ed Vehicles            |        |                                             |                          |  |  |
| 18,738,980            |                    | 5         | 23,291,638             |        |                                             |                          |  |  |
| 8.0% of na            | 8.0% of national   |           | 8.8% of national       |        |                                             |                          |  |  |
|                       |                    | -         | ulation<br>illions)    |        |                                             |                          |  |  |
|                       |                    |           | )                      |        |                                             | 30.03M                   |  |  |
|                       |                    |           |                        | 29.36M | 29.53M                                      |                          |  |  |
|                       |                    |           | 29.00M                 | 25.501 |                                             |                          |  |  |
|                       |                    | 28.7      | OM                     |        |                                             |                          |  |  |
|                       |                    | 28.30M    |                        |        |                                             |                          |  |  |

## **Public Road Lane Miles**

(miles)

**Registered Vehicles** 

(millions)

**Licensed Drivers** 

(millions)

**Vehicle Crash Fatalities** 

\*(No bar indicates that there is no data available for that year)