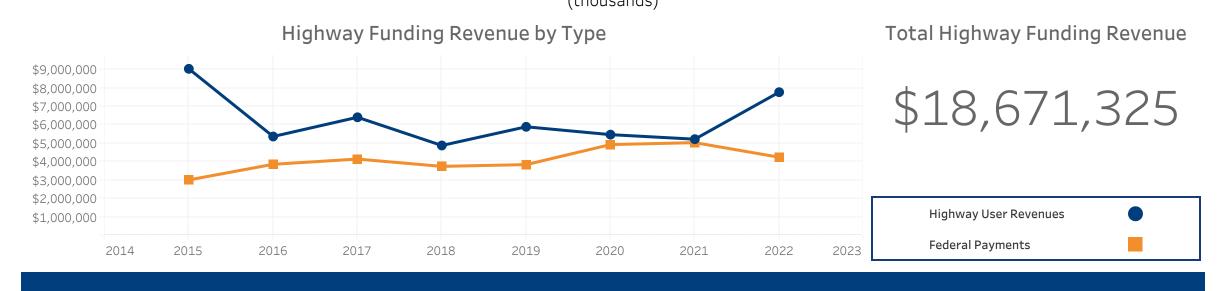

(thousands)

**Highway Funding Revenue** 

Highway Funding Expenditures

(thousands)