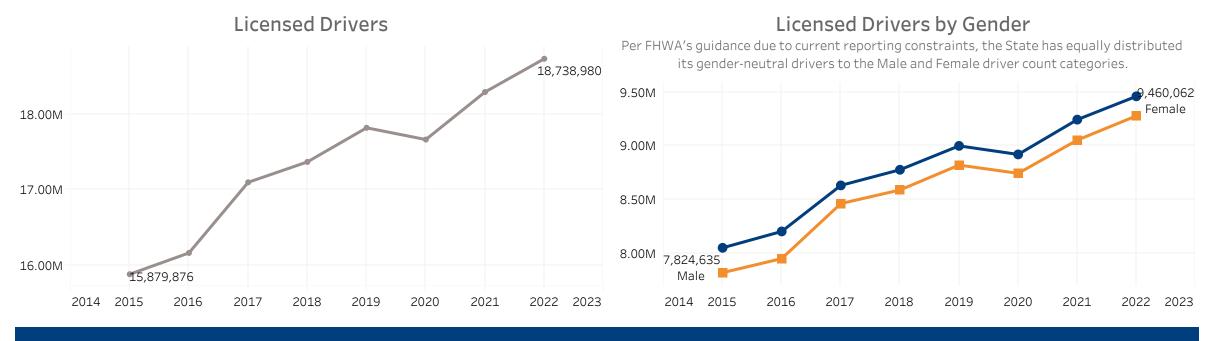

## **Public Road Lane Miles**

(miles)

**Registered Vehicles** 

(millions)

**Licensed Drivers** 

(millions)

**Vehicle Crash Fatalities** 

\*(No bar indicates that there is no data available for that year)